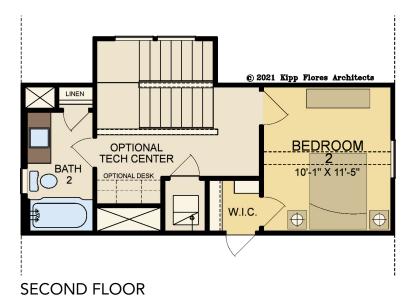

PLAN 1272

STOOP ANTR ٠ R REFRIG DW UTILITY WASH **KITCHEN** 16'-2" X 9'-3" W.I.C. 10C []0 PWDR DINING + MASTER 13'-9" X 8'-4 BATH  $\oplus$  $\oplus$ LI<mark>VIN</mark>G '-9" <mark>X 10</mark>'-11" 13'-9" MASTER BEDROOM  $\oplus$ 14'-11" X 13'-7"  $\oplus$ PORCH © 2021 **Kipp Flores Architects** 

FIRST FLOOR

Plans and elevations depicted herein, and in any promotional material or advertisements are artist's conceptions only and should not be relied upon as a representation of a completed house. Floor plans, elevations, square footage and related information are subject to change without prior notice. The actual house as constructed may or may not contiain the features, layouts and square footages depicted. Drawings shown are not to scale.